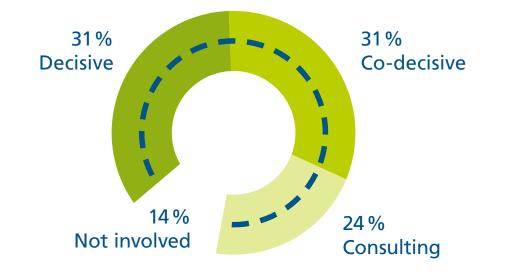

### **DECISION-MAKING AUTHORITY**

91% of visitors consider the **concept** of the BUS2BUS as (very) good.